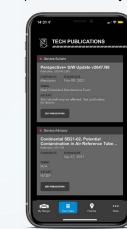

## TECH PUBLICATIONS

TKS

1589

HOURS OIL TEMP

Receive instant notifications the moment an important update is published about your aircraft including:

- Airplane Flying Manual Revisions
- Service Bulletins
- Airworthiness Directives