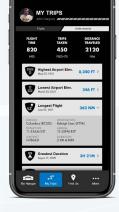

## MY TRIPS

Automatically log each flight taken along with achievements to see what pilots have accomplished living The Cirrus Life™.

- Summary of Total Flights
- Flight Time
- Total Distance Traveled
- View Details for Each Flight
- Achievements that highlight exciting trips in your Cirrus

Images displayed are for information purposes only and could appear different based on software updates and users aircraft.