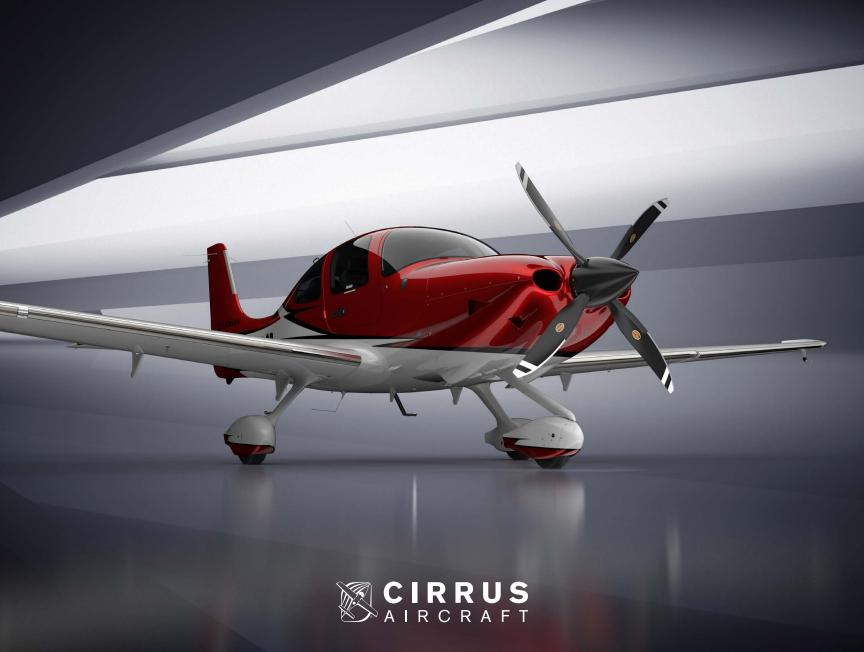

# THE CIRRUS REVOLUTION

In a world where overstatement and exaggeration are commonplace, few products genuinely create disruptive innovation. Cirrus Aircraft, starting as little more than a boyhood dream of two brothers in a Wisconsin barn, can truly lay claim to having revolutionized an industry. Refusing to accept the aviation standard of design that was mired in the past, the Cirrus co-founders dismissed the status quo and reinvented the idea of personal transportation.

From day one, the co-founders of Cirrus Aircraft were determined to change the world, and a company founded on innovation can never settle. Through the years, the Cirrus SR product line has been continuously refined and enhanced with improvements to performance, comfort, convenience, and most importantly, safety. Introducing the culmination of these collective advances: The Cirrus Aircraft G6.

# WELCOME ABOARD

The 2022 G6 SR Series achieves an even higher level of refinement, performance, and convenience. With a wide array of possible interior and exterior design combinations, the 2022 SR Series unlocks the freedom and flexibility to define your personal style. We partnered with Sherwin Williams Aerospace to develop a reformulated paint system, enabling a refreshed and exciting color palette. New convenience features include a redesigned keyless baggage door, Spectra ™ Illuminated Steps, and high-power USB ports for faster charging. Reach your destination up to 9 knots faster thanks to aerodynamic improvements on the wings, tail, and wheel pants. Additionally, enhanced Cirrus IQ™ insight provides owners with increased aircraft connectivity. This is the best SR we have ever made.