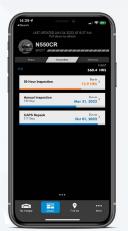

### MAINTENANCE MINDER

Integrated tool to help users keep up with important maintenance items and receive reminders when they are due.

- Track Important Inspection Events
- Hourly Inspections
- Annual Inspections
- Automatic Hourly Countdown
- Inspection Progress Bar
- Warranty Information