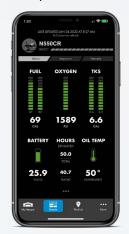

# ALWAYS CONNECTED. CIRRUS IQ

Cirrus IQ™ gives you remote access to critical aircraft information from virtually anywhere in the world. Always know the real time status of your aircraft and more before you arrive at the airport.

### **AIRCRAFT STATUS**

Upon activating Cirrus IQ™, owners will be granted instant access to important aircraft information to help their travel plans such as:

- Fuel Status
- Oxygen Quantity
- TKS Ice Protection Quantity
- Aircraft Battery Voltage
- Oil Temperature
- Aircraft Airport Location
- Aircraft Total and Flight Times