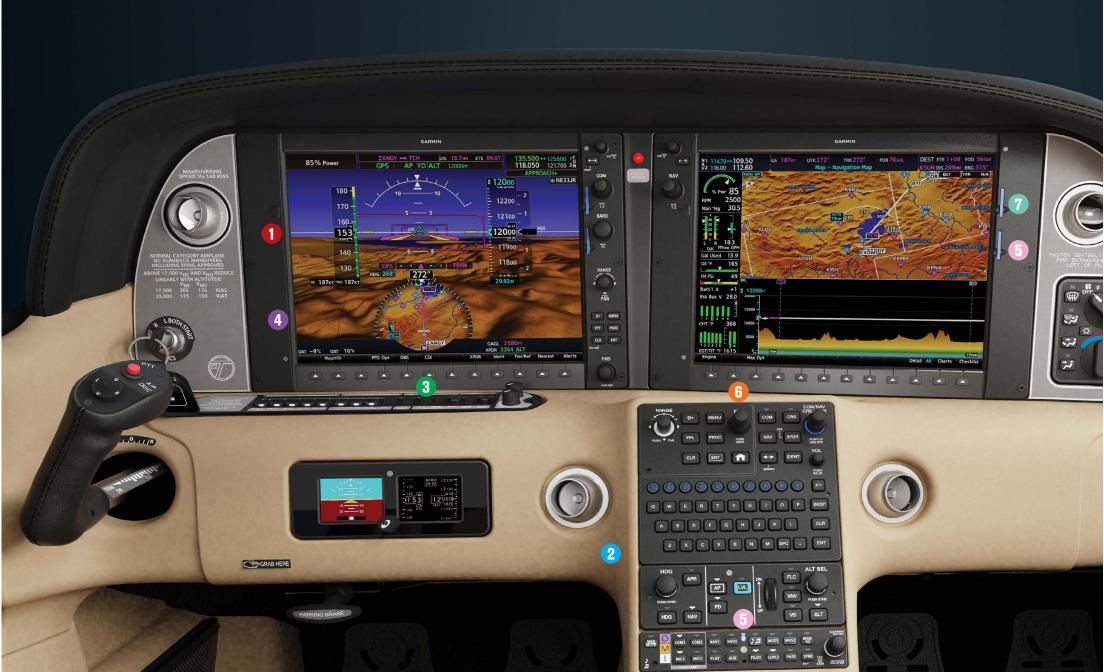

# WORKLOAD REDUCTION

Cirrus Perspective+™ by Garmin® seamlessly integrates all aircraft system health and status information with external data, presenting a user-friendly synopsis for maximum situational awareness. Colorful, bright displays connect the pilot visually and aurally with the information needed to monitor every aspect of the aircraft in real time, quickly identify changing conditions and make intelligent, informed decisions.

Engine data, fluid levels and flow rates, real-time animated weather and traffic and air data information - all at the pilot's fingertips. The result: the most responsive, smartest and safest experience available in this category of aircraft.

# 1) SYNTHETIC VISION

Synthetic Vision Technology (SVT™) provides a three-dimensional virtual image of ground and water features as well as obstacles and traffic. It's a clear digital representation of the world around you, regardless of conditions and time of day.

# 2 DIGITAL AUTOPILOT

The fully digital, three-axis autopilot delivers precise lateral and vertical navigation guidance for a smooth ride during each phase of flight. This jet-class system also incorporates the industry first Blue Level Button for an additional layer of safety.

# (3) FLIGHT INTO KNOWN ICE

The Cirrus ice protection system is equipped and certified for Flight into Known Icing conditions (FIKI). When activated, the system coats flight surfaces with anti-ice fluid and provides dynamic stall speed indications on the PFD. The system is operated and monitored through the Cirrus Perspective+<sup>™</sup> flight deck.

# 4 SURFACEWATCH

Progressive alerts on the flight displays enhance situational awareness as the aircraft enters and moves through the airport environment. Textual advisories continuously update aircraft location and the correct runway is highlighted in cyan on both displays. Urgent alerts like "RWY TOO SHORT" or "CHECK RUNWAY" give both aural alarms and visual cues on the primary display when needed.

# **BLUETOOTH CONNECTIVITY**

Wireless connectivity between mobile devices and the Cirrus Perspective+™ flight deck is made possible with Bluetooth®. In the blink of an eye, transfer flight plans, receive updated weather and traffic data on your mobile device and tune into your music or phone audio without cumbersome cords.

# 6 CIRRUS GLOBAL CONNECT

Satellite connectivity for worldwide text messaging and telephone service. Outside of North America, Global Connect also provides optional Datalink Weather. In the air or on the ground, always stay connected to what matters most

## DATABASE CONCIERGE

Database Concierge, exclusively available through Garmin Pilot<sup>™</sup>, enables wireless updates of aviation databases both on the ground and in the air. Now you can spend more time flying and less time managing databases.